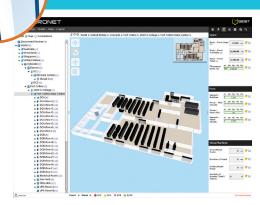

#### **Environet Asset**

Geist's Environet Asset simplifies the process of visualization and management of both the logical and physical data center infrastructure. Providing users with the information needed to effectively manage assets, networks, power and space ranks high on Geist's DCIM solutions.

Environet Asset's enterprise visualizations provide easy navigation throughout the data center, from the site level down to each individual connection. Its drag-and-drop functionality makes connection mapping simple. The Environet Asset solution understands where available capacity exists and utilizes work orders to effectively manage the entire asset lifecycle.

Visualization and management of both the logical and physical data center infrastructure