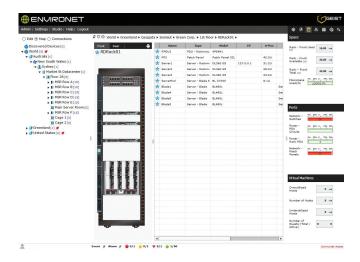

#### ASSET MANAGEMENT

- Visualizes critical power and network connections
- Displays valuable visual management information in a clear, effective manner
- Manages essential information on all stages of your devices' lifecycle

#### CAPACITY PLANNING

- Forecasts critical power, connection and space availability
- Knows where you have available power and cooling
- Automates asset placement based on available capacity

Environet Asset's drag-and-drop functionality makes connecting devices simple.