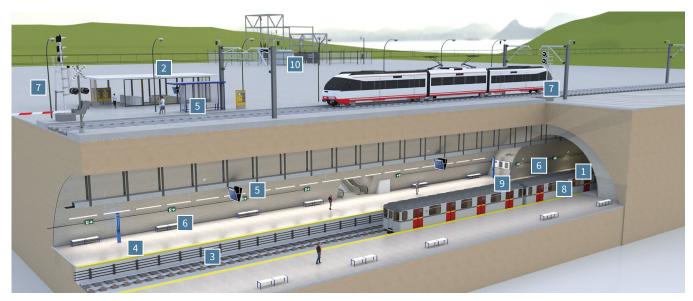

## **Railway Transit: Communication**

#### **What We Sell**

- 1. Coaxial Cable
- 2. Audio Visual
- Communication Cable (Copper)
- 4. Camera/Security
- 5. Fibre Optic Cable
- 6. Fire-Rated Cable
- 7. Signal Wire
- 3. Wireless/DAS
- 9. Network Infrastructure
- 10. Access Control