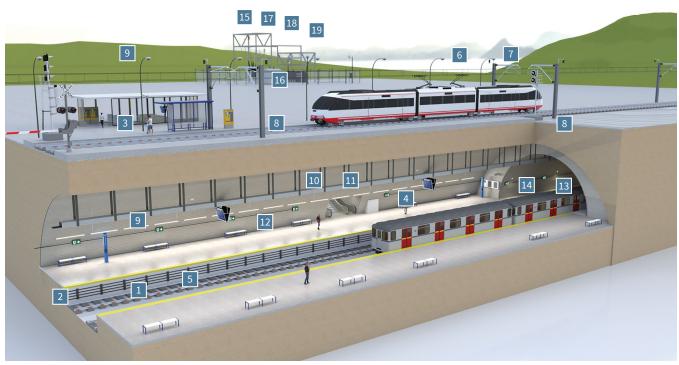

### **Railway Transit: Power**

#### What We Sell

- 1. Medium-Voltage Cable
- 2. Splices
- 3. Building Wire
- 4. Power Distribution
- 5. Traction Power Cable
- 6. OCS/Messenger Wire
- 7. OCS Hardware
- 8. Grounding
- 9. Lighting10. Cable Tray
- 11. Strut and Hardware
- 12. Conduit and Fittings
- 13. Tunnel Lighting
- 14. Low-Smoke
  - Zero-Halogen Cable
- 15. Substation Cable
- 16. Transformer
- 17. Lugs
- 18. Termination
- 19. Elbows