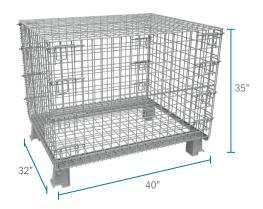

# **ANIXCES**

## ANIXTER DEPLOYMENT BASKETS

Anixter's deployment baskets make the shipping and storing of consumables and reels of cable at the job site fast and easy. The baskets are on-site containers that are preloaded with consumable products or reels of cable that are specific to the job requirements. The baskets will be preloaded with Anixter provided materials, delivered to the job site on time, and then returned to Anixter for replenishment. Increase productivity and reduce labor by minimizing trips to the storage area.

### **Anixter Part # 598926**

# 34 5

### Anixter Part # WG184207B



### **Anixter Part # WG239345**



### Anixter Part # WG239344



### FEATURES AND BENEFITS:

- Open mesh construction for excellent visibility, easy inventory control and the elimination of dust and dirt build-up
- Channel-formed steel base with heavily reinforced sides and corners
- Powder coat finish resists rust and corrosion
- Stacking legs permit handling by forklift or pallet truck
- Sets up in seconds and folds to save space and shipping costs
- Just-in-time delivery
- Makes moving material to installation site safe and easy, thus decreasing risk of injury
- Securely stores material to diminish theft
- Keeps material organized to reduce nonproductive labor and installation time
- Minimizes packaging material; great for data centers where packaging dust is not permitted

1.800.ANIXTER | anixter.com









19D0437GL © 2019 Anixter Inc.