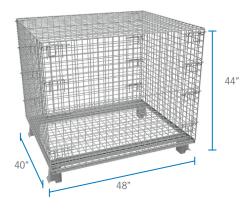

# **ANIXCES**

## ANIXTER DEPLOYMENT BASKETS

Anixter's deployment baskets make the shipping and storing of consumables and reels of cable at the job site fast and easy. The baskets are on-site containers that are preloaded with consumable products or reels of cable that are specific to the job requirements. The baskets will be preloaded with Anixter provided materials, delivered to the job site on time, and then returned to Anixter for replenishment. Increase productivity and reduce labor by minimizing trips to the storage area.

### **Anixter Part # 598926**

# 34 5

### Anixter Part # WG184207B



### **Anixter Part # WG239345**



### Anixter Part # WG239344



### FEATURES AND BENEFITS:

- Open mesh construction for excellent visibility, easy inventory control and the elimination of dust and dirt build-up
- Channel-formed steel base with heavily reinforced sides and corners
- Powder coat finish resists rust and corrosion
- Stacking legs permit handling by forklift or pallet truck
- Sets up in seconds and folds to save space and shipping costs
- Just-in-time delivery
- Makes moving material to installation site safe and easy, thus decreasing risk of injury
- Securely stores material to diminish theft
- Keeps material organized to reduce nonproductive labor and installation time
- Minimizes packaging material; great for data centers where packaging dust is not permitted

1.800.ANIXTER | anixter.com









19D0437