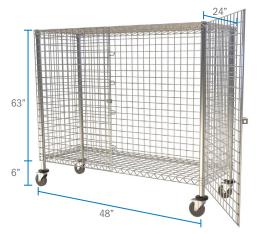

# **ANIXCES**

## ANIXTER DEPLOYMENT BASKETS

Anixter's deployment baskets make the shipping and storing of consumables and reels of cable at the job site fast and easy. The baskets are on-site containers that are preloaded with consumable products or reels of cable that are specific to the job requirements. The baskets will be preloaded with Anixter provided materials, delivered to the job site on time, and then returned to Anixter for replenishment. Increase productivity and reduce labor by minimizing trips to the storage area.

### **Anixter Part # 598926**

# 34 5

### Anixter Part # WG184207B



### **Anixter Part # WG239345**



### Anixter Part # WG239344



### FEATURES AND BENEFITS:

- Open mesh construction for excellent visibility, easy inventory control and the elimination of dust and dirt build-up
- Channel-formed steel base with heavily reinforced sides and corners
- Powder coat finish resists rust and corrosion
- Stacking legs permit handling by forklift or pallet truck
- Sets up in seconds and folds to save space and shipping costs
- Just-in-time delivery
- Makes moving material to installation site safe and easy, thus decreasing risk of injury
- Securely stores material to diminish theft
- Keeps material organized to reduce nonproductive labor and installation time
- Minimizes packaging material; great for data centers where packaging dust is not permitted

1.800.ANI