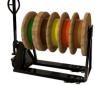

#### **INSTA-REEL**

INSTA-REEL can be easily transported to different areas of a jobsite and allows cable to be pulled without setting up jack stands, reducing the labor needed for a pull. It comes in multiple sizes and is suitable for medium-voltage cable, tray cable, building wire and fiber optics.