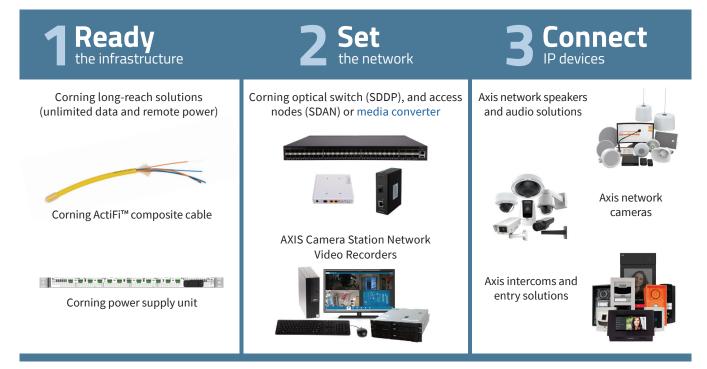

#### No remote connectivity?

- Quickly deploy your infrastructure beyond 2,000 feet and easily set up your network with this simple connectivity solution
- No special certification required

#### Maxed out pathways?

• Eliminate single-purpose infrastructure and overcome space constraints with streamlined infrastructure that can scale for day 2 technology needs