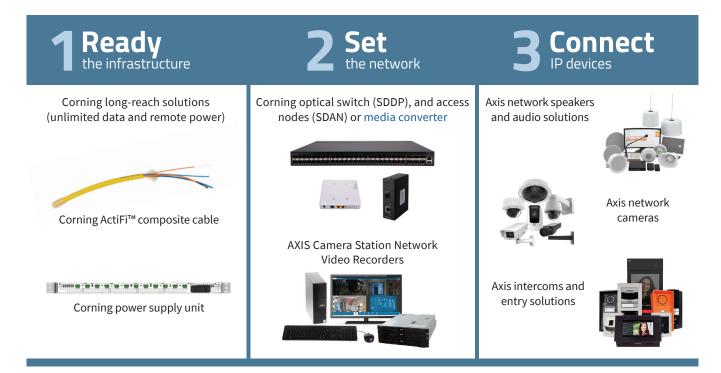

## 3 Easy Steps to Seamless Integration

# Ready. Set. Connect.

A simple, long-reach solution for remote applications

The powerful partnership of Axis Communications, Corning and Wesco brings together flexible and scalable solutions that deliver long-reach connectivity, enabling security applications in hard-to-reach places. Ideal for educational and healthcare facilities, commercial buildings and beyond, the Ready. Set. Connect. solution can solve your customers' most important network and security challenges in three simple steps:

### Top 5 Solution Benefits

wesco

- Seamless integration to deploy powerful end-toend solutions from trusted industry leaders.
- Out-of-the-box installation with optical LAN, media converter and video recorder solutions.
- Power and virtually unlimited data over 2,000 ft. delivered by composite cable.
- Reduce bandwidth and storage needs via flexible and scalable IP-based solutions.
- Simplify network upgrades with future-ready technology to accommodate an extensive portfolio of end devices.