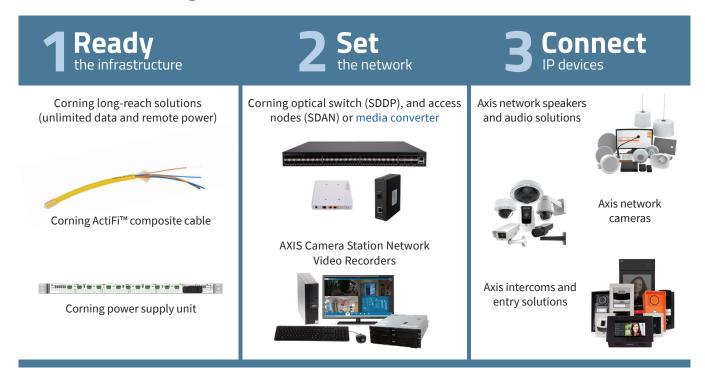

## Corning long-reach LAN solutions can help you to:

- Reduce network installation time with a quick plug-andplay deployment and no LAN configuring needed.
- Enable remote devices in spaces with unplanned connectivity including hallways, common spaces, parking areas, and perimeters by extending the reach of the network beyond 2,000 feet.
- Adapt for future technology needs with the ability to seamlessly upgrade to a fully managed solution as network requirements change and grow.

## Axis network solutions for safer and more efficient facilities enable you to:

- Expand patient care opportunities with remote patient monitoring and diagnostics, home health, and medical training broadcasting.
- Improve facility operations with intelligent approaches to sterilization, staffing, maintenance, waiting times, and more.
- Ensure patient, staff, and visitor safety while protecting equipment, medication, and property from theft and misuse.