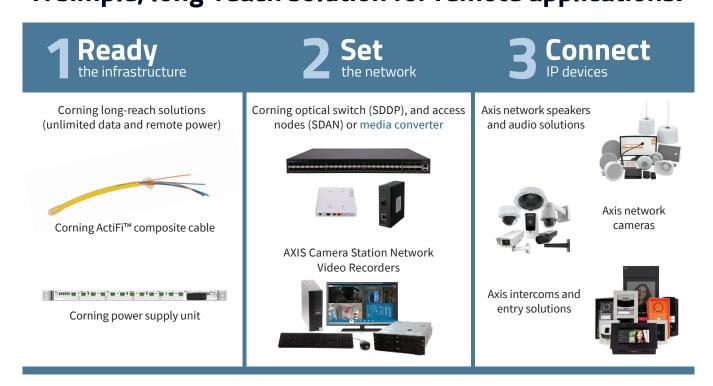

## A simple, long-reach solution for remote applications

Technology is evolving at a faster pace every day with each innovation, so your customers are looking for solutions that integrate easily and seamlessly.

## Corning preconfigured optical LAN can help you to:

- Reduce network installation time with a quick plug-andplay deployment and no LAN configuring needed.
- Enable remote devices in spaces with unplanned connectivity including hallways, common spaces, parking areas, and perimeters by extending the reach of the network beyond 2,000 feet.
- Adapt for future technology needs with the ability to seamlessly upgrade to a fully managed solution as network requirements change and grow.