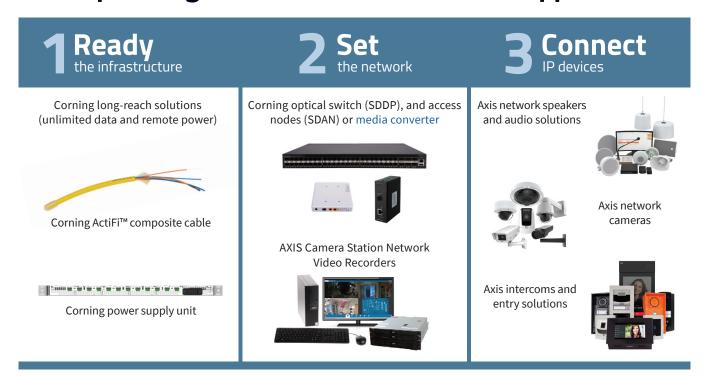

# A simple, long-reach solution for remote applications

### A simple, long-reach solution for remote applications.