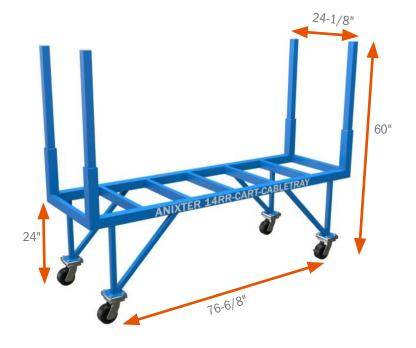

## ANIXTER CABLE TRAY CART

Anixter's cable tray carts reduce the labor and installation time to install cable tray in large installations. Anixter loads the tray into the carts at our facility per your implementation schedule. The carts can be labeled for the area where they will be installed and delivered just as they are needed to reduce on-site storage. Large laydown areas are needed for cable tray that may not be available. Anixter stocks the tray close to your job site and delivers as your installation schedule dictates.

## Benefits:

- Increases job site mobility
- Reduces labor in storing and sorting cable tray on site
- Side rails are removable for easy loading and unloading
- Tray can be loaded and labeled per installation area