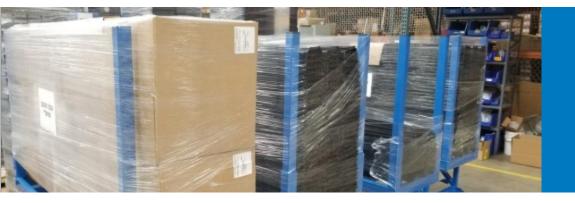

## ANIXTER CABLE TRAY CART

Anixter's cable tray carts reduce the labor and installation time to install cable tray in large installations. Anixter loads the tray into the carts at our facility per your implementation schedule. The carts can be labeled for the area where they will be installed and delivered just as they are needed to reduce on-site storage. Large laydown areas are needed for cable tray that may not be available. Anixter stocks the tray close to your job site and delivers as your installation schedule dictates.

## Benefits:

- Increases job site mobility
- Reduces labor in storing and sorting cable tray on site
- Side rails are removable for easy loading and unloading
- Tray can be loaded and labeled per installation area