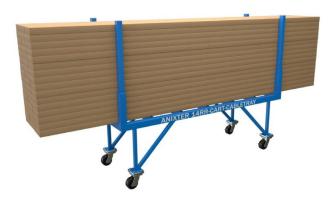

## ANIXTER CABLE TRAY CART

Anixter's cable tray carts reduce the labor and installation time to install cable tray in large installations. Anixter loads the tray into the carts at our facility per your implementation schedule. The carts can be labeled for the area where they will be installed and delivered just as they are needed to reduce on-site storage. Large laydown areas are needed for cable tray that may not be available. Anixter stocks the tray close to your job site and delivers as your installation schedule dictates.

## Benefits:

- Increases job site mobility
- Reduces labor in storing and sorting cable tray on site
- Side rails are removable for easy loading and unloading
- Tray can be loaded and labeled per installation area