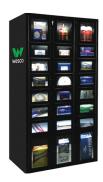

#### **Vending Cabinets**

- Add auxiliary lockers as needed
- Data management and reporting capabilities
- Flammable rated chemical management solution
- · Flexible configuration options
- Intelligent replenishment (mobile, hardwire or Wi-Fi)
- · No special packaging
- Replaces 2-4 helical vending machines
- · Secure access and video
- Simple installation
- · User and job allocation and restrictions