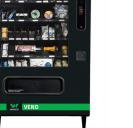

### **Traditional Helical Systems**

- · Add auxiliary lockers as needed
- Data management and reporting capabilities
- Economical and 100% secure
- Fixed configuration
- Intelligent replenishment options (mobile, hardwire or Wi-Fi)
- Multiple machine networking capability
- User and job allocation and restrictions