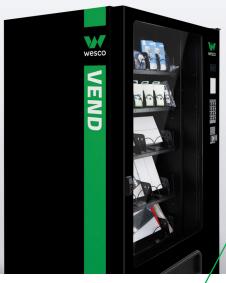

### **Traditional Helical Systems**

- · Add auxiliary lockers as needed
- Data management and reporting capabilities
- Economical and 100% secure
- Fixed configuration
- Intelligent replenishment options (mobile, hardwire or Wi-Fi)
- Multiple machine networking capability
- User and job allocation and restrictions