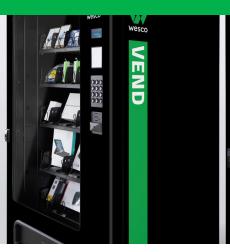

### **Traditional Helical Systems**

- · Add auxiliary lockers as needed
- Data management and reporting capabilities
- Economical and 100% secure
- Fixed configuration
- Intelligent replenishment options (mobile, hardwire or Wi-Fi)
- Multiple machine networking capability
- User and job allocation and restrictions