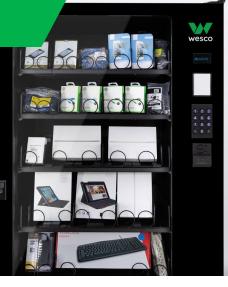

#### **Vending Cabinets**

- Add auxiliary lockers as needed
- Data management and reporting capabilities
- Flammable rated chemical management solution
- · Flexible configuration options
- Intelligent replenishment (mobile, hardwire or Wi-Fi)
- · No special packaging
- Replaces 2-4 helical vending machines
- · Secure access and video
- Simple installation
- · User and job allocation and restrictions