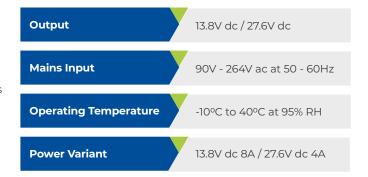

SU in large tampered enclosure with universal backplate 500H x 400W x 80D (mm)

STEP 1:

CHOOSE THE ENCLOSURE

STEP 2:

**CHOOSE THE POWER MODULE** 

OR:

CHOOSE THE ENCLOSURE WITH THE SELECTABLE 12/24V OPTION

www.elmdene.co.uk

Elmdene International Limited



# UNIVERSAL ENCLOSURE FEATURES

- · Compatible with all common third-party devices
- · Front & rear tamper protection as standard
- · Comes with all fixings for third-party device installation
- · Available in two sizes
- · Can be used in conjunction with Elmdene power modules
- · Quick & simple installation
- · Added flexibility for installer
- · Powder coated white steel enclosure
- · High energy efficient reducing energy bills
- · Mesh backplate assists airflow
- · Lifetime warranty

# UNIVERSAL-1224-L TECHNICAL SPECIFICATIONS



## **ORDERING INFORMATION**





UNIVERSAL-ENC-M Medium tampered enclosure with universal backplate
H330 x W377 x D85 (mm)



UNIVERSAL-ENC-L Large tampered enclosure with universal backplate

H500 x W400 x D80 (mm)



UNIVERSAL-1224-L Selectable 12V, 8A /24V, 4A, PSU in large tampered enclosure with

universal backplate H500 x W400 x D80 (mm)

ELM0074- 2024- ISSUE1