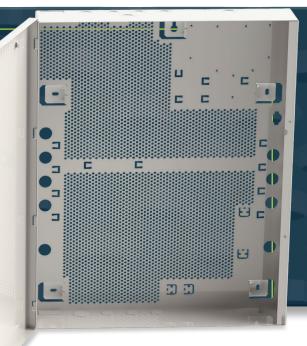

#### **UNIVERSAL-1224-L**

Selectable 12V, 8A /24V, 4A, PSU in large tampered enclosure with universal backplate 500H x 400W x 80D (mm)

STEP 1:

CHOOSE THE ENCLOSURE

STEP 2:

**CHOOSE THE POWER MODULE** 

OR:

CHOOSE THE ENCLOSURE WITH THE SELECTABLE 12/24V OPTION

UNIVERSAL-1224-L Selectable 12V, 8A /24V, 4A, PSU in large tampered enclosure with

universal backplate H500 x W400 x D80 (mm)

ELM0074- 2024- ISSUE1