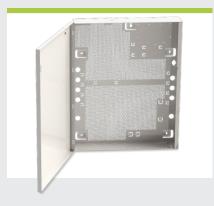

### **UNIVERSAL-ENC-L**

Large tampered enclosure with universal backplate 500H x 400W x 80D (mm)

## **ORDERING INFORMATION**

UNIVERSAL-ENC-M Medium tampered enclosure with universal backplate
H330 x W377 x D85 (mm)

UNIVERSAL-ENC-L Large tampered enclosure with universal backplate

H500 x W400 x D80 (mm)