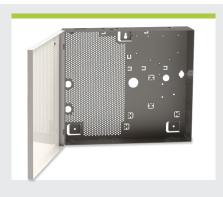

## **UNIVERSAL-ENC-M**

Medium tampered enclosure with universal backplate 330H x 377W x 85D (mm)

## **ORDERING INFORMATION**

UNIVERSAL-ENC-M Medium tampered enclosure with universal backplate
H330 x W377 x D85 (mm)

UNIVERSAL-ENC-L Large tampered enclosure with universal backplate

H500 x W400 x D80 (mm)