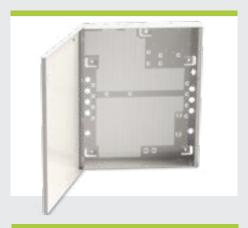

## **ORDERING INFORMATION**

UNIVERSAL-ENC-M

Medium tampered enclosure with universal backplate H330 x W377 x D85 (mm)

UNIVERSAL-ENC-L

Large tampered enclosure with universal backplate H500 x W400 x D80 (mm)