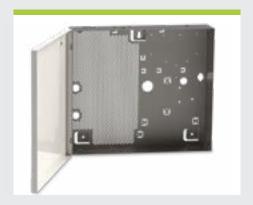

## **ORDERING INFORMATION**

UNIVERSAL-ENC-M

Medium tampered enclosure with universal backplate H330 x W377 x D85 (mm)

UNIVERSAL-ENC-L

Large tampered enclosure with universal backplate H500 x W400 x D80 (mm)