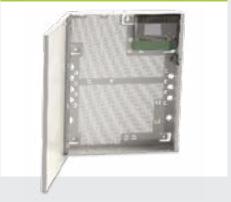

The choice of enclosure sizes and a variant that is provided with an integrated PSU (12Vdc or 24Vdc selectable), offers the installer an ideal solution for any security application.

UNIVERSAL-1224-L

Selectable 12V, 8A /24V, 4A, PSU in large tampered enclosure with universal backplate  $H500 \times W400 \times D80 \text{ (mm)}$