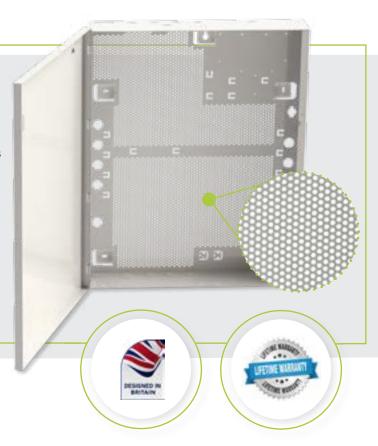

## **DESCRIPTION**

A unique range of enclosures, ideal for housing third party devices.

Provided with a mesh backplate and associated fixings, it allows the installer complete versatility on what and where components are fitted.

With an extensive range of modules, communicators, and control boards on the market, finding a suitable PSU enclosure to house these devices can be challenging. Elmdene's Universal Enclosure range provides a simple solution to this problem, providing complete flexibility whilst reducing installation times.