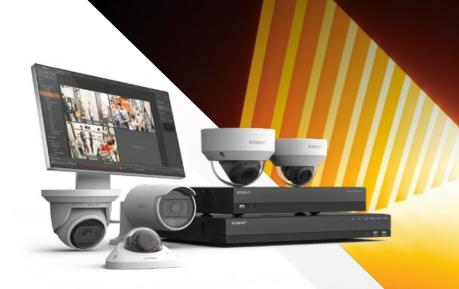

## **A** series

## **NDAA** compliant video solutions

Affordability without compromise our A series cameras and NVRs are suited to a wide variety of small to medium applications across retail, education, banking and commercial locations.

IR Vandal Dome

IR and White **Light Flateyes** 

**IR Bullet** 

### Affordable high-quality NVR solutions

The A series 4CH, 8CH, and 16CH NVRs support maximum camera resolutions of up to 8MP and H.265, H.264, and MJPEG codecs. The improved installation wizard and 4K resolution monitor output make system setup simple and monitoring crystal clear. Increased accessibility options include the use of P2P connections, the Wisenet Mobile application, and on PC or Mac with Wisenet Viewer CMS.