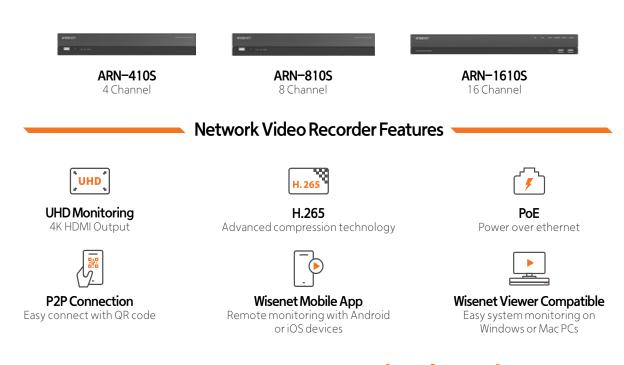

### Affordable high-quality NVR solutions

The A series 4CH, 8CH, and 16CH NVRs support maximum camera resolutions of up to 8MP and H.265, H.264, and MJPEG codecs. The improved installation wizard and 4K resolution monitor output make system setup simple and monitoring crystal clear. Increased accessibility options include the use of P2P connections, the Wisenet Mobile application, and on PC or Mac with Wisenet Viewer CMS.