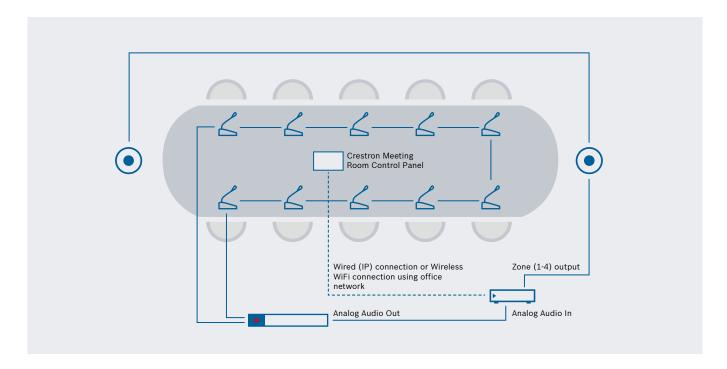

## Efficient meetings with superb sound quality and speech intelligibility

Efficient meetings require focus. And a great meeting/board room environment requires sound reinforcement to maintain intelligibility and ensure uniform sound distribution across the room. Ensure a proper listening environment for presentations, videos, and meetings with full room control (via Crestron) for power, volume, source selection and bass enhancement.

- ► Audio input controls include multi-band equalizing, gain control, and dynamic range compression on each input as well as full integration with CCS1000D conference system.
- ► Conferencing functions include discussion, camera control and audio recording, while also supporting integration with Zoom, Google Meet, Microsoft Teams and Skype platforms.
- ▶ Loudspeaker systems such as the LC2 premium commercial loudspeakers provide superior acoustics for this type of meeting space. The perfect addition to these loudspeakers is the PLENA matrix ensuring excellent sound thanks to a smart equalizing approach and built-in limiters.