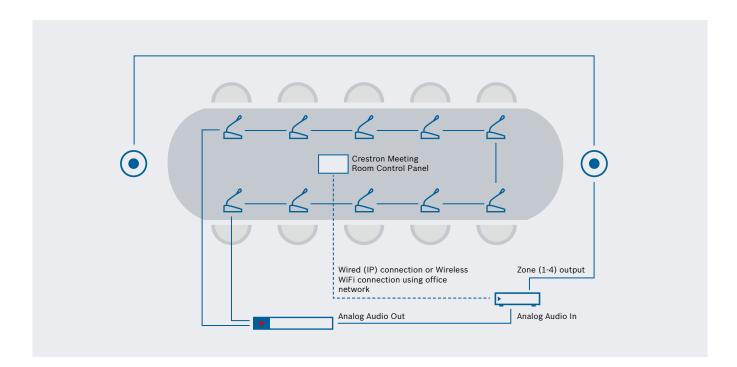

### **Small Meeting Room**

## Efficient meetings with superb sound quality and speech intelligibility

Efficient meetings require focus. And a great meeting/board room environment requires sound reinforcement to maintain intelligibility and ensure uniform sound distribution across the room. Ensure a proper listening environment for presentations, videos, and meetings with full room control (via Crestron) for power, volume, source selection and bass enhancement.

- ▶ Audio input controls include multi-band equalizing, gain control, and dynamic range compression on each input as well as full integration with CCS1000D conference system.
- ► Conferencing functions include discussion, camera control and audio recording, while also supporting integration with Zoom, Google Meet, Microsoft Teams and Skype platforms.
- ▶ Loudspeaker systems such as the LC2 premium commercial loudspeakers provide superior acoustics for this type of meeting space. The perfect addition to these loudspeakers is the PLENA matrix ensuring excellent sound thanks to a smart equalizing approach and built-in limiters.