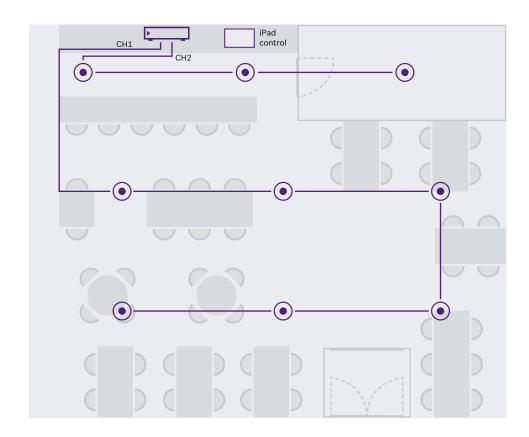

### **Mid-Large Meeting Room**

# More efficient meetings, less cabling maintaining superb sound quality and social distancing

Efficient meetings require focus. And a great meeting/board room environment requires sound reinforcement to maintain intelligibility and ensure uniform sound distribution across the room with precise control. Create the right listening environment for presentations, videos and meetings with full room control (via Crestron) for power, volume, source selection and bass enhancement as well as full integration with the DICENTIS Wireless conferencing system for zero interference.

- ► Smart Wireless Management allows the conference system to constantly monitor the availability and load of channels. When traffic increases it seamlessly and automatically switches to free channels, without interruption or interference.
- ▶ Further conferencing functions include discussion with different selection of mics, voting identification and camera control while also supporting integration with Zoom, Google Meet, Microsoft Teams and Skype platforms.
- ▶ Loudspeaker systems such as the LC2 premium commercial loudspeakers provide superior acoustics for this type of meeting space. The perfect addition to these loudspeakers is the PLENA matrix ensuring excellent sound thanks to a smart equalizing approach and built-in limiters.
- ► For large meeting rooms and higher loudspeaker wattage requirements there is the ability to bridge multiple PLENA Matrix amplifier channels.