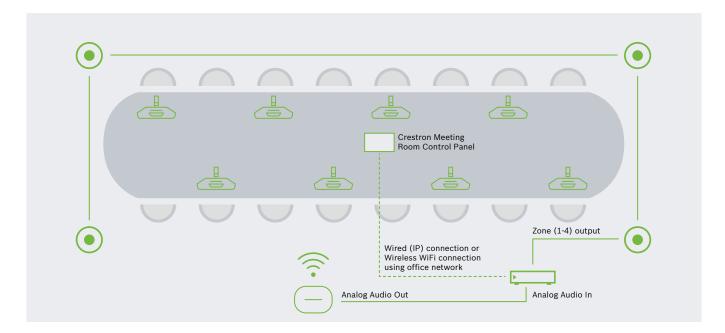

### **Mid-Large Meeting Room**

# More efficient meetings, less cabling maintaining superb sound quality and social distancing

Efficient meetings require focus. And a great meeting/board room environment requires sound reinforcement to maintain intelligibility and ensure uniform sound distribution across the room with precise control. Create the right listening environment for presentations, videos and meetings with full room control (via Crestron) for power, volume, source selection and bass enhancement as well as full integration with the DICENTIS Wireless conferencing system for zero interference.

- ► Smart Wireless Management allows the conference system to constantly monitor the availability and load of channels. When traffic increases it seamlessly and automatically switches to free channels, without interruption or interference.
- ▶ Further conferencing functions include discussion with different selection of mics, voting identification and camera control while also supporting integration with Zoom, Google Meet, Microsoft Teams and Skype platforms.
- ▶ Loudspeaker systems such as the LC2 premium commercial loudspeakers provide superior acoustics for this type of meeting space. The perfect addition to these loudspeakers is the PLENA matrix ensuring excellent sound thanks to a smart equalizing approach and built-in limiters.
- ► For large meeting rooms and higher loudspeaker wattage requirements there is the ability to bridge multiple PLENA Matrix amplifier channels.