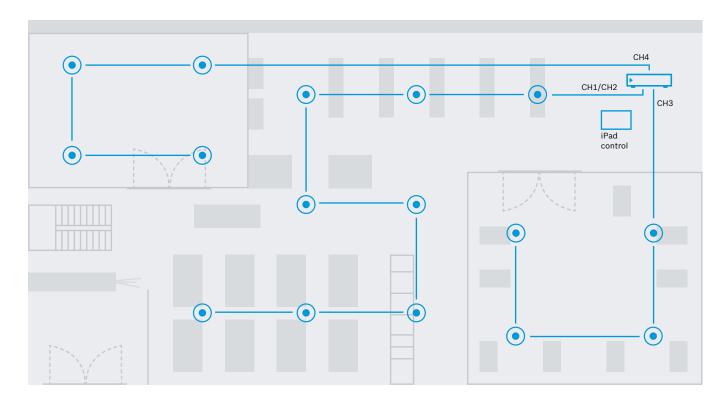

### Hospitality/Restaurant

## Setting the right atmosphere with superb quality background music

Creating a cool trendy environment is essential for hospitality and restaurants. They generally require compact sound solutions to cater to their background music needs, as they have smaller distances and fewer zones to cover.

- ► Loudspeaker systems such as the LC2 premium commercial loudspeakers provide superior acoustics for these kind of venues.
- ► The perfect addition to these loudspeakers is the PLENA matrix ensuring excellent sound thanks to a smart equalizing approach and built-in limiters. Low operating costs and expandability additionally ensure that the system can be used for years to come.