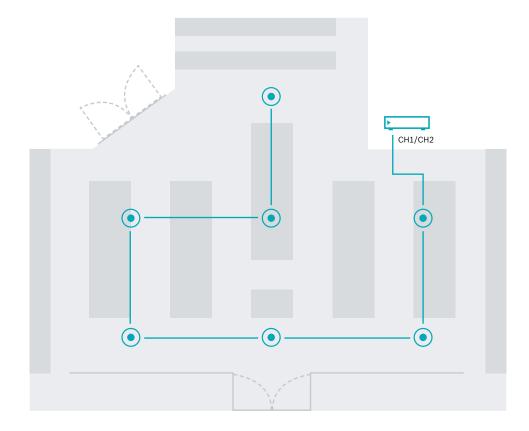

### **Small Meeting Room**

## Efficient meetings with superb sound quality and speech intelligibility

Efficient meetings require focus. And a great meeting/board room environment requires sound reinforcement to maintain intelligibility and ensure uniform sound distribution across the room. Ensure a proper listening environment for presentations, videos, and meetings with full room control (via Crestron) for power, volume, source selection and bass enhancement.

- ▶ Audio input controls include multi-band equalizing, gain control, and dynamic range compression on each input as well as full integration with CCS1000D conference system.
- ► Conferencing functions include discussion, camera control and audio recording, while also supporting integration with Zoom, Google Meet, Microsoft Teams and Skype platforms.
- ▶ Loudspeaker systems such as the LC2 premium commercial loudspeakers provide superior acoustics for this type of meeting space. The perfect addition to these loudspeakers is the PLENA matrix ensuring excellent sound thanks to a smart equalizing approach and built-in limiters.