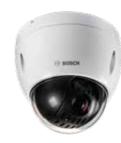

# **AUTODOME IP** 4000i and 5000i cameras

AUTODOME IP 4000i and 5000i moving cameras give the ability to locate, track and zoom in on objects quickly and easily. With a resolution of 1080p, combined with up to 30x optical zoom, users can easily identify objects over large distances. And with the starlight models, extreme low-light scenes aren't a challenge either.