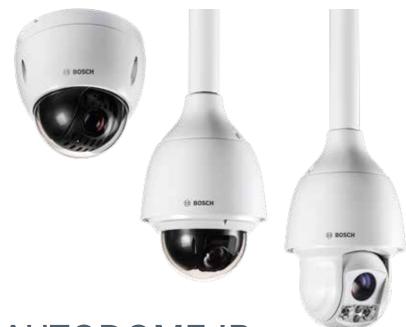

# **AUTODOME IP** 4000i and 5000i cameras

AUTODOME IP 4000i and 5000i moving cameras give the ability to locate, track and zoom in on objects quickly and easily. With a resolution of 1080p, combined with up to 30x optical zoom, users can easily identify objects over large distances. And with the starlight models, extreme low-light scenes aren't a challenge either.