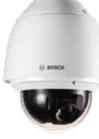

# **AUTODOME IP** 4000i and 5000i cameras

AUTODOME IP 4000i and 5000i moving cameras give the ability to locate, track and zoom in on objects quickly and easily. With a resolution of 1080p, combined with up to 30x optical zoom, users can easily identify objects over large distances. And with the starlight models, extreme low-light scenes aren't a challenge either.

### When to choose which camera

chrome

Color Mono-

Monochrome

IP 4000i

IP 5000i

IP 5000i IR

IP starlight 5000i